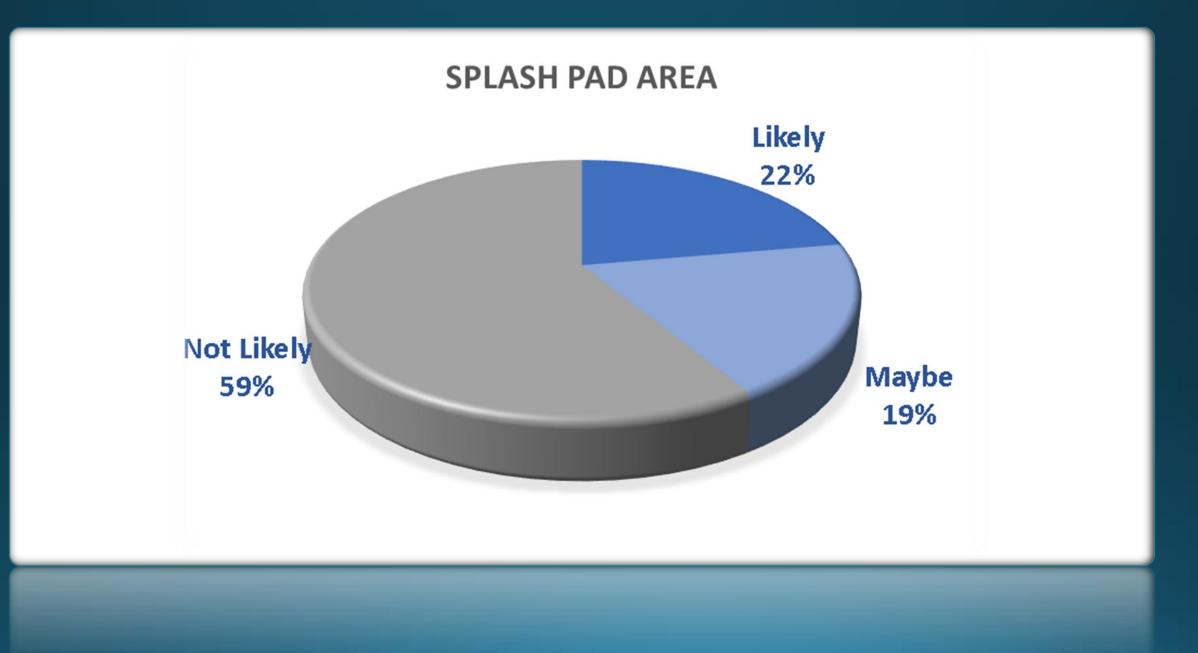

## **QUESTION GROUP 2**

## HOW LIKELY IS IT THAT A MEMBER OF YOUR HOUSEHOLD WOULD USE THE FOLLOWING ACTIVITIES?