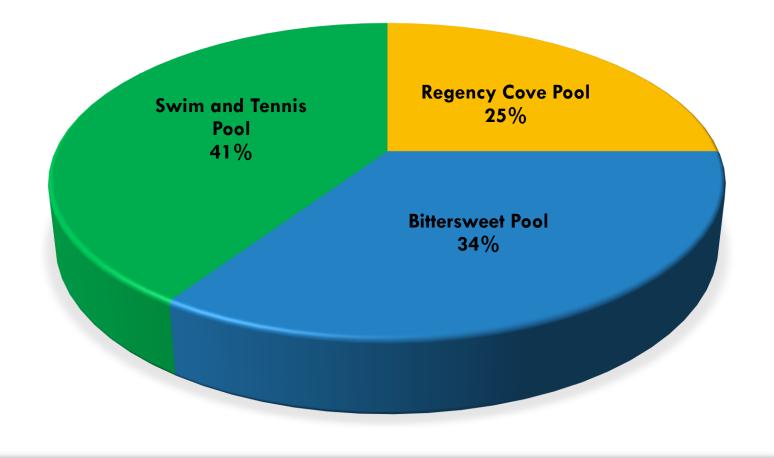

Developed \$75 per year, Undeveloped \$50 per year for 10 years 29%

> Developed \$65 per year, Undeveloped \$40 per year for 15 years 13%

## OUESTIONS



## COMMENTS

## Thank you for

your participation

## HISTORCAL POOLUSAGE

## **Existing Swimming Pool Sizes**

### **Regency Cove Pool**

Bittersweet Pool (excluding wading pool) Swim and Tennis Pool (excluding wading pool)

900 square feet Capacity: 45 people 1200 square feet **Capacity 68 people** 1440 square feet Capacity 72 people

## Total Swimming Pool Access in 2019

Regency Cove Pool Bittersweet Pool Swim and Tennis Pool

1002 1440 1650

#### TOTAL PROPERTY OWNER ACCESS



### Access

## by Different Property Owners

Regency Cove Pool Bittersweet Pool Swim and Tennis Pool

254 349 413

#### **DIFFERENT PROPERTY OWNER ACCESS**