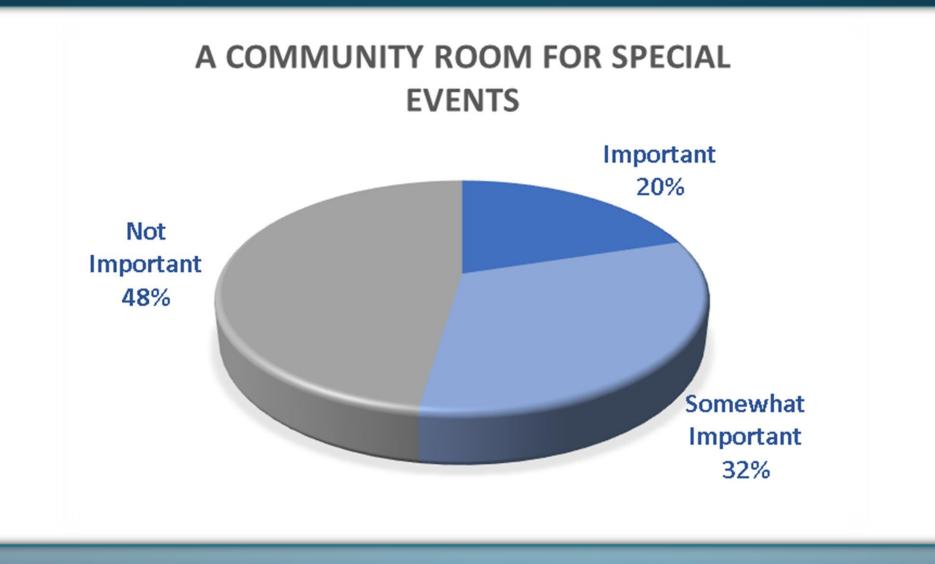

## AQUATICS CENTER TOWN HALL MEETING



## **BRIEF HISTORY**











5 Vintage Point Aquatics Facility | Entry View



sfsarchitecture



4 Vintage Point Aquatics Facility | View from Southeast



**sfs**architecture

# SURVEY RESULIS

## **QUESTION GROUP 1**

## HOW IMPORTANT ARE THESE POSSIBLE FEATURES TO YOU?











## **QUESTION GROUP 2**

## HOW LIKELY IS IT THAT A MEMBER OF YOUR HOUSEHOLD WOULD USE THE FOLLOWING ACTIVITIES?



















### **QUESTION 3**

### WHAT TIME OF THE DAY ARE YOU MOST-LIKELY TO USE THE SWIMMING POOL?



## QUESTION 4

WHEN ARE YOU MOST-LIKELY TO USE THE POOL?



### QUESTION 6

LISTED BELOW ARE THE THREE **ESTIMATED POTENTIAL ASSESSMENT** INCREASES (STARTING IN 2021) TO SATISFY THE LOAN FOR THIS PROJECT. OF THESE CHOICES, WHICH WOULD YOU PREFER?

#### **FUNDING CHOICES**

Developed \$50 per year, Undeveloped \$25 per year for 20 years 58% Developed \$75 per year, Undeveloped \$50 per year for 10 years 29%

> Developed \$65 per year, Undeveloped \$40 per year for 15 years 13%

## OUESTIONS



## COMMENTS

## Thank you for

your participation

## HISTORCAL POOLUSAG