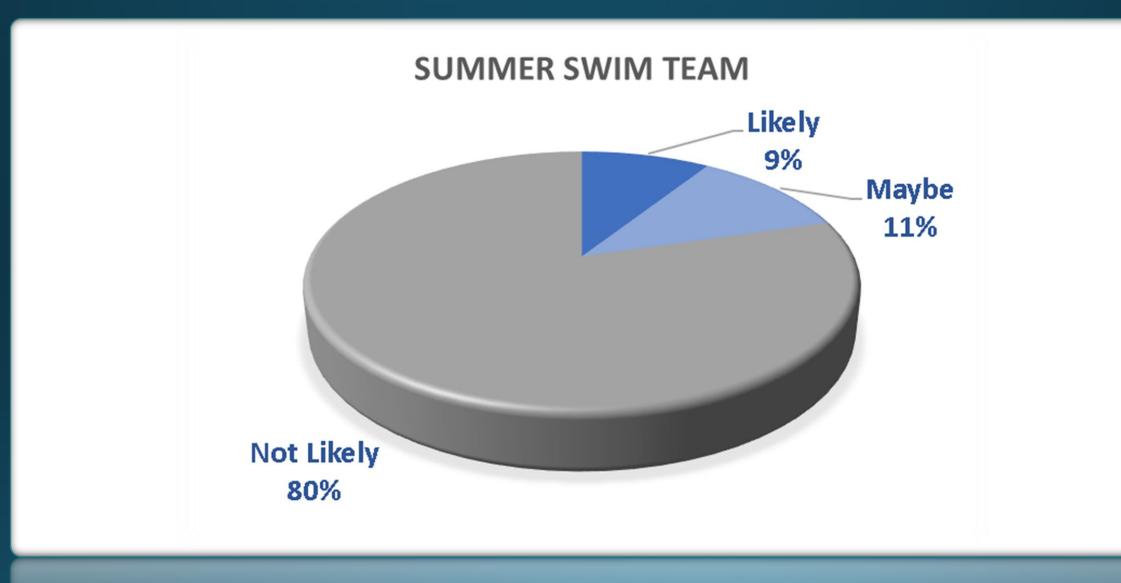

## **QUESTION GROUP 2**

## HOW LIKELY IS IT THAT A MEMBER OF YOUR HOUSEHOLD WOULD USE THE FOLLOWING ACTIVITIES?