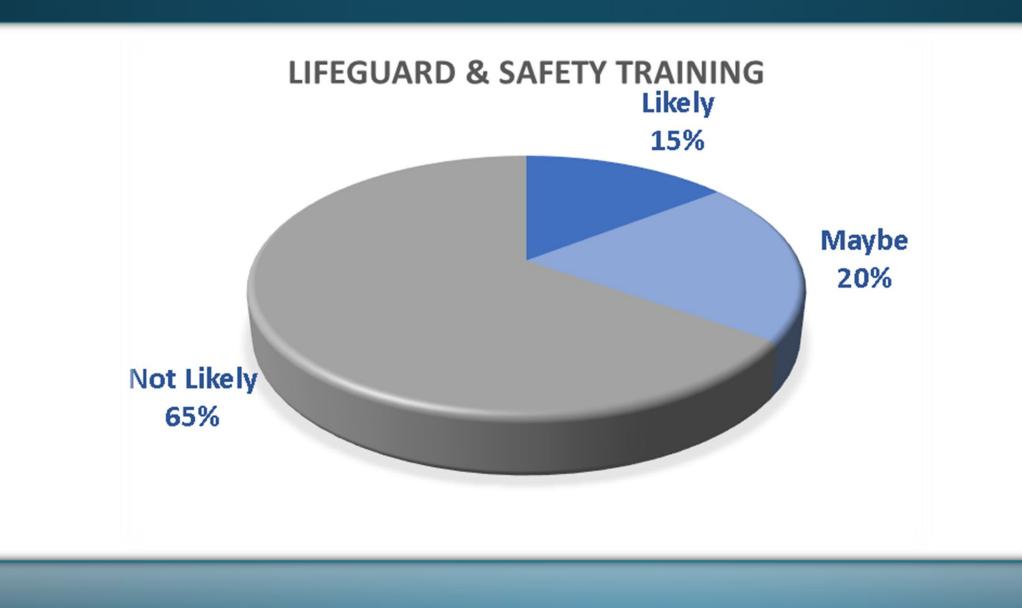

## **QUESTION GROUP 2**

## HOW LIKELY IS IT THAT A MEMBER OF YOUR HOUSEHOLD WOULD USE THE FOLLOWING ACTIVITIES?