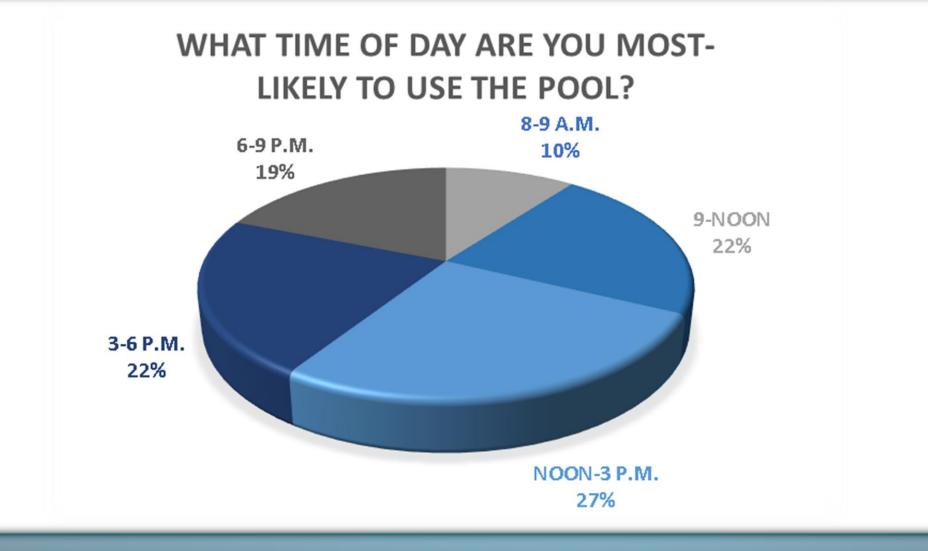

### **QUESTION 3**

### WHAT TIME OF THE DAY ARE YOU MOST-LIKELY TO USE THE SWIMMING POOL?