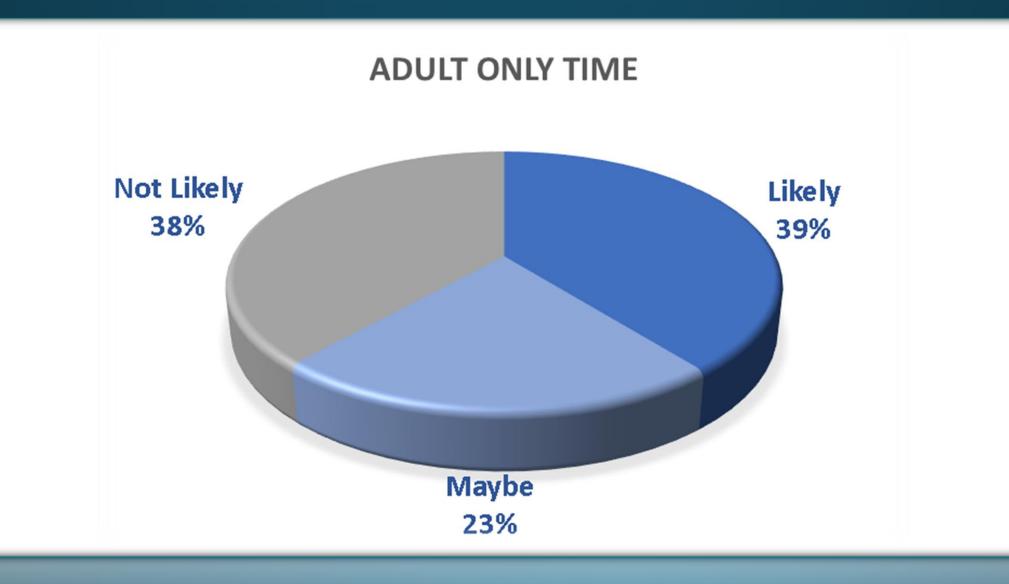

## **QUESTION GROUP 2**

## HOW LIKELY IS IT THAT A MEMBER OF YOUR HOUSEHOLD WOULD USE THE FOLLOWING ACTIVITIES?