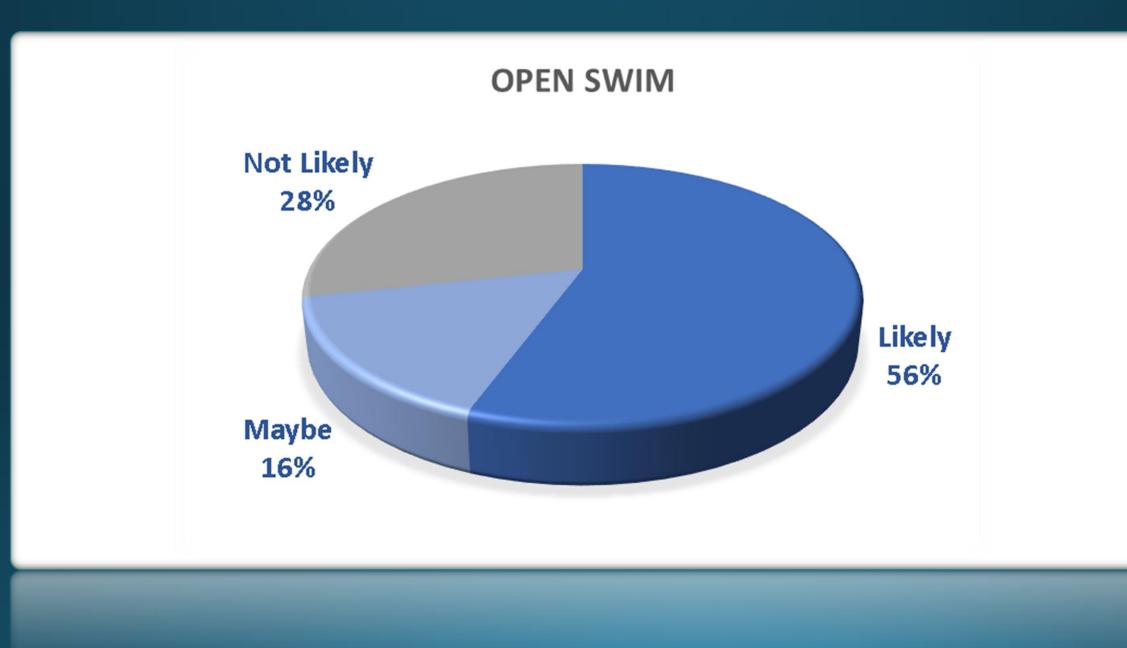

## **QUESTION GROUP 2**

## HOW LIKELY IS IT THAT A MEMBER OF YOUR HOUSEHOLD WOULD USE THE FOLLOWING ACTIVITIES?