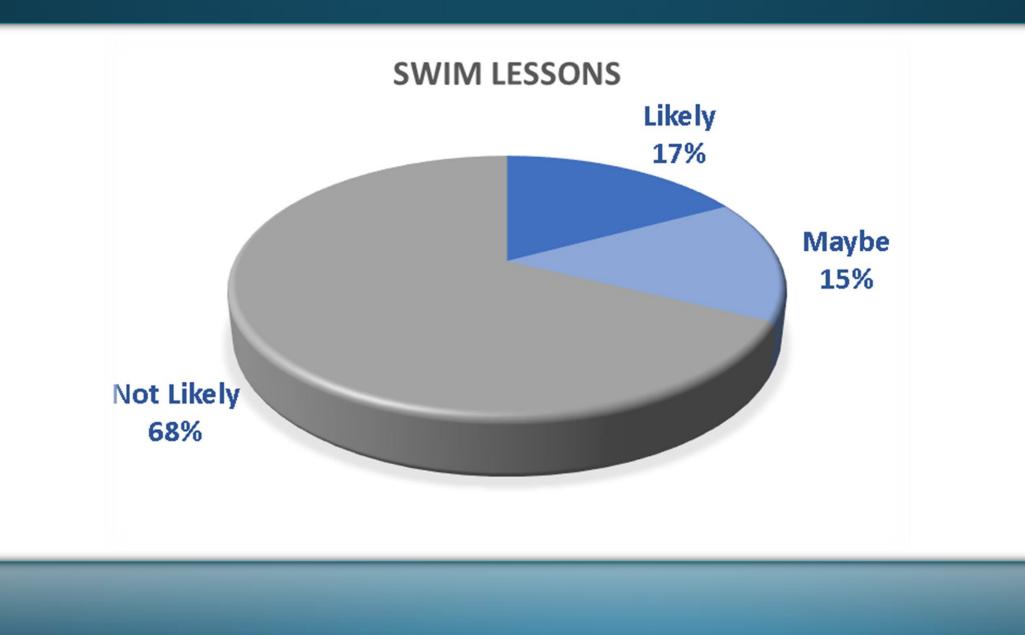

## **QUESTION GROUP 2**

## HOW LIKELY IS IT THAT A MEMBER OF YOUR HOUSEHOLD WOULD USE THE FOLLOWING ACTIVITIES?