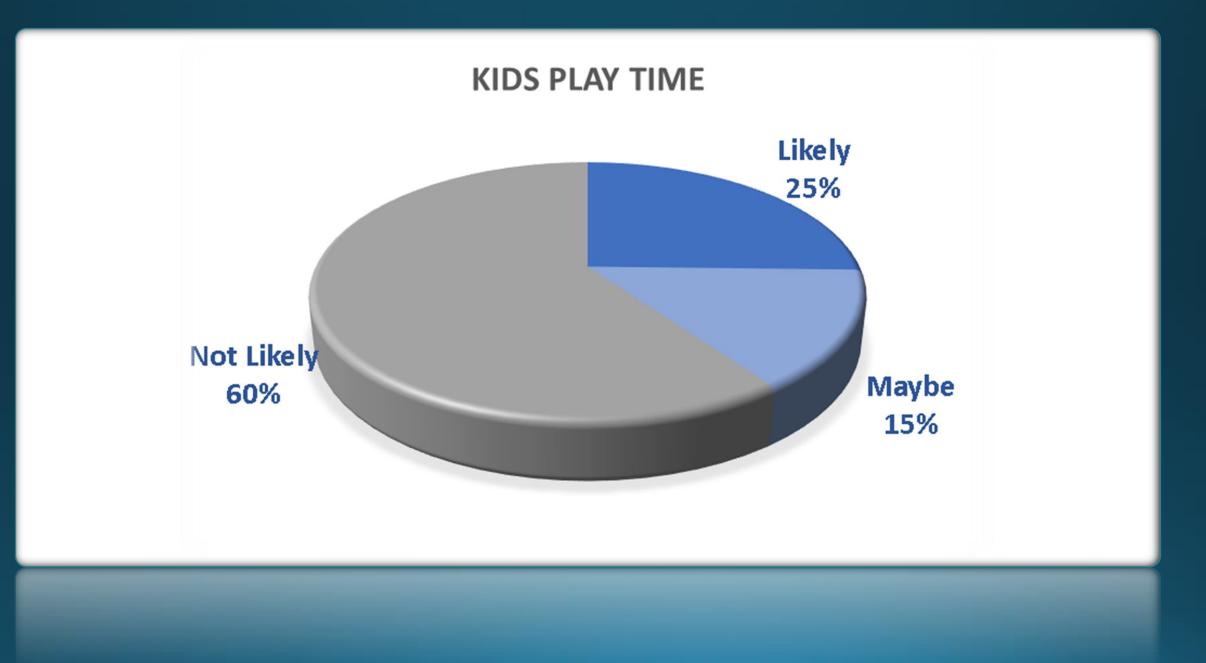

## **QUESTION GROUP 2**

## HOW LIKELY IS IT THAT A MEMBER OF YOUR HOUSEHOLD WOULD USE THE FOLLOWING ACTIVITIES?