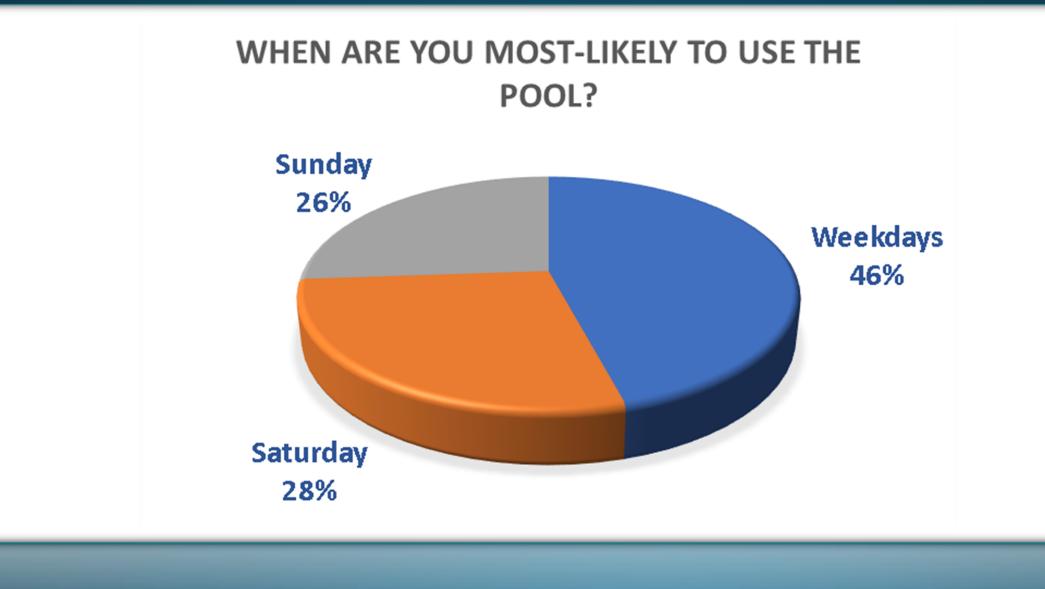

## AQUATICS CENTER TOWN HALL MEETING



## **BRIEF HISTORY**











5 Vintage Point Aquatics Facility | Entry View



sfsarchitecture



4 Vintage Point Aquatics Facility | View from Southeast



**sfs**architecture

# SURVEY RESULIS

## **QUESTION GROUP 1**

## HOW IMPORTANT ARE THESE POSSIBLE FEATURES TO YOU?











## **QUESTION GROUP 2**

## HOW LIKELY IS IT THAT A MEMBER OF YOUR HOUSEHOLD WOULD USE THE FOLLOWING ACTIVITIES?



















### **QUESTION 3**

### WHAT TIME OF THE DAY ARE YOU MOST-LIKELY TO USE THE SWIMMING POOL?



## QUESTION 4

WHEN ARE YOU MOST-LIKELY TO USE THE POOL?



### QUESTION 6

LISTED BELOW ARE THE THREE **ESTIMATED POTENTIAL ASSESSMENT** INCREASES (STARTING IN 2021) TO SATISFY THE LOAN FOR THIS PROJECT. OF THESE CHOICES, WHICH WOULD YOU PREFER?

#### **FUNDING CHOICES**

Developed \$50 per year, Undeveloped \$25 per year for 20 years 58% Developed \$75 per year, Undeveloped \$50 per year for 10 years 29%

> Developed \$65 per year, Undeveloped \$40 per year for 15 years 13%

## OUESTIONS



## COMMENTS

## Thank you for

your participation

## HISTORCAL POOLUSAGE

## **Existing Swimming Pool Sizes**

### **Regency Cove Pool**

Bittersweet Pool (excluding wading pool) Swim and Tennis Pool (excluding wading pool)

900 square feet Capacity: 45 people 1200 square feet **Capacity 68 people** 1440 square feet Capacity 72 people

## Total Swimming Poo