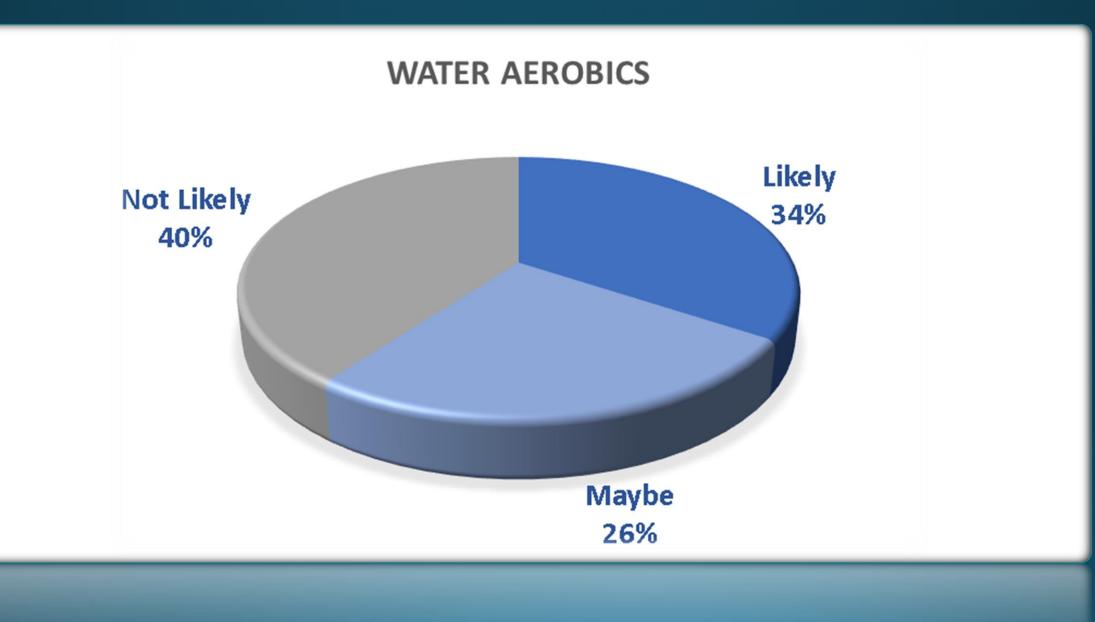

## **QUESTION GROUP 2**

## HOW LIKELY IS IT THAT A MEMBER OF YOUR HOUSEHOLD WOULD USE THE FOLLOWING ACTIVITIES?